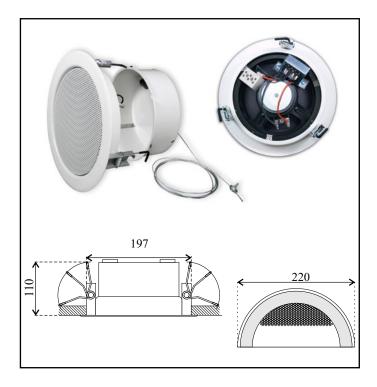

## **Ceiling speaker**

Classic ceiling speaker for voice alarm. Equipped with firedome, ceramic terminal block, thermal fuse and a temperature resistant cable, providing increased security in case of a fire.

BBR-DELF 165/6 PP is approved according to EN 54-24:2008. With its classic design and its excellent acoustic characteristics, this speaker is ideally suited for a wide variety of applications.

The BBR-DELF 165/6 PP, made of powder-coated metal with a 165 mm full range chassis, is specially designed for voice messages and background music reproduction in stores, schools and hotels. The exceptional spring mounting with cropped leg springs ensures rapid ceiling installation.

| Technical specifications          |                                  |
|-----------------------------------|----------------------------------|
| Certification                     | EN 54-24:2008                    |
| Loading rate                      | 6 Watt                           |
| Chassis type                      | 165 mm full range                |
| Frequency range (-10 dB)          | 380 — 22 500 Hz                  |
| SPL 1 W / 1 m                     | 100,7 dB                         |
| SPL Pmax / 1 m                    | 110,7 dB                         |
| Radiation angle 1.000 Hz (-10 dB) | 180°                             |
| Transformer                       | 100 V, 6/3/1,5/(0,75) Watt       |
| Dimensions                        | Ø220 x 110 mm installation depth |
| Cut out                           | Ø197 mm — Ø207 mm                |
| Weight                            | 1,7 kg                           |
| Material                          | Powder coated steel panel        |
| Connection                        | 3-pole ceramic clamp             |
| Colour                            | RAL 9010 White                   |